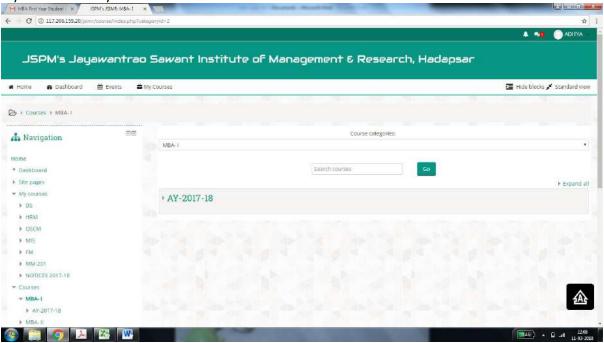

Click on Continue.

This is home page.

Course categories screen will appear.

If you are MBA-I Year student click on MBA-I

If you are MBA-II year student click on MBA-II

Click AY-2017-18

Click next, attempt the quiz and finish the test.

## JSPM's Jayawantrao Sawant Institute of Management & Research, Hadapsar, Pune-28

Click on Continue. This is home page.

Course categories screen will appear.

Select Course category for e.g. MBA-II