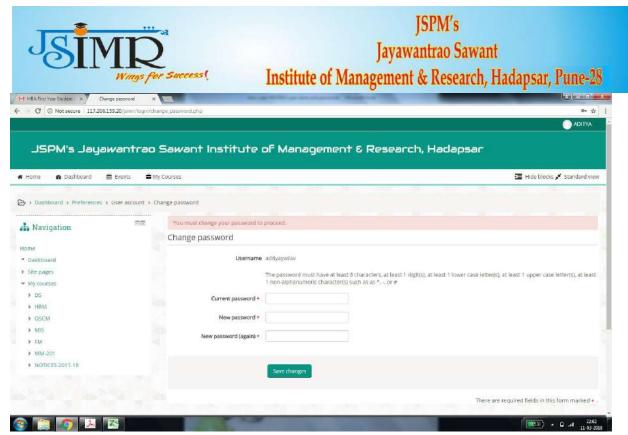

### **MOODLE USER MANUAL FOR STUDENT**

Prepared By Dr. Prajakta Warale

Click on the link: <a href="http://117.206.159.20/jsimr/">http://117.206.159.20/jsimr/</a>

Click login

Put Your current password

Set a new password ,A password should be a combination of CAPLITAL LETTER, small letter, number and special character.

This step is compulsory.

For e.g. If your name is Deepak then your password should be Deepak@123.

\*\*\*\*REMEMBER YOUR PASSWAORD\*\*\*\* MBA First Year Student × \* - T X O 117,206,159,20/ JSPM's Jayawantrao Sawant Institute of Management & Research, Hadapsar Hide blocks \* Standard view 😂 > Dashboard > Preferences > User account > Change password A Navigation Password has been changed Dashboard > Site pages ) DS I HRM » MIS F FM ▶ MW-201 ▶ NOTICES 2017-18 JSPM-e-निर्मिती INFO LINKS JSPM & TSSM Group of Institutes, Pune 🙉 🚞 👩 🟃 👺 ₩