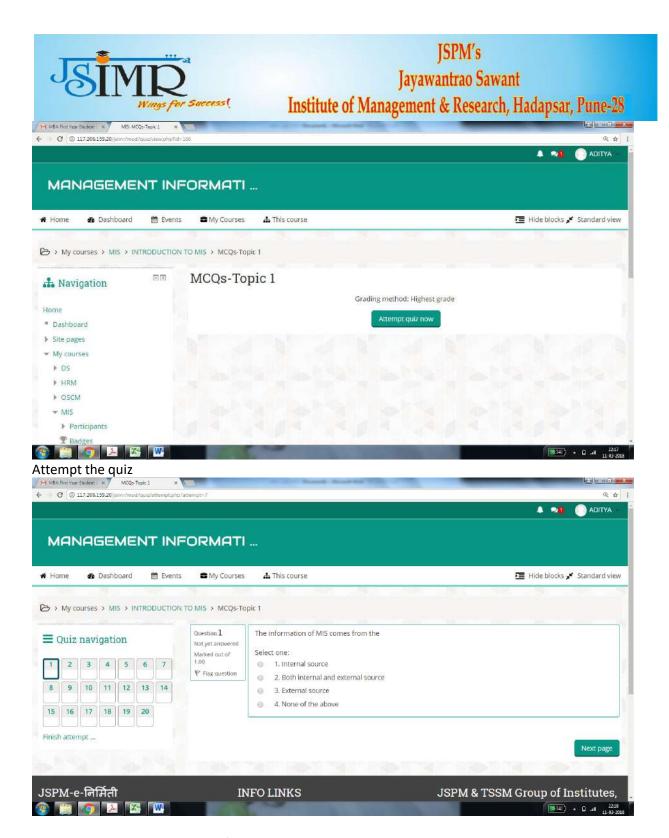

Click on Continue.

This is home page.

Course categories screen will appear.

If you are MBA-I Year student click on MBA-I

If you are MBA-II year student click on MBA-II

Click AY-2017-18

Click next, attempt the quiz and finish the test.