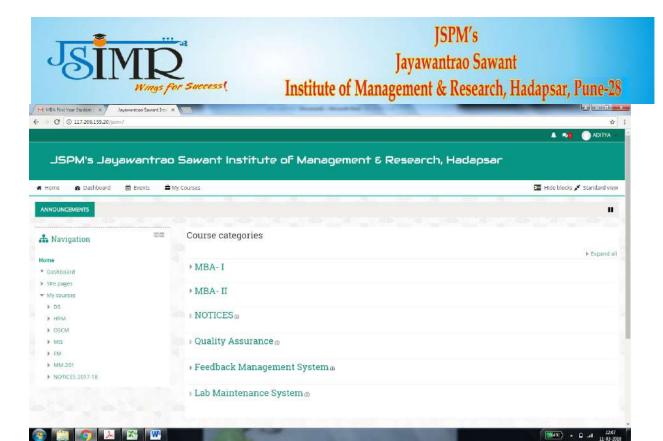

Click on Continue.

This is home page.

Course categories screen will appear.

If you are MBA-I Year student click on MBA-I

If you are MBA-II year student click on MBA-II

Click AY-2017-18

Click next, attempt the quiz and finish the test.