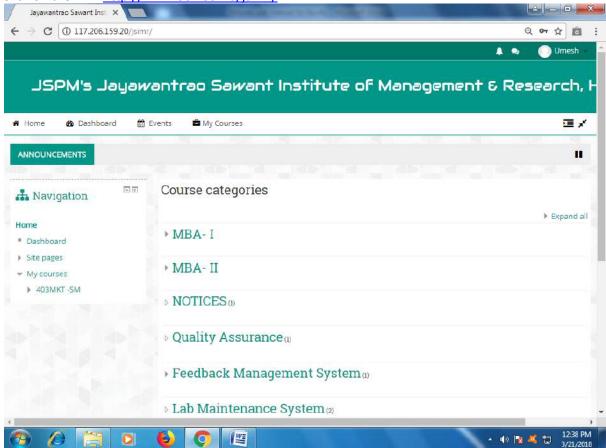

Click on Continue.

This is home page.

Course categories screen will appear.

If you are MBA-I Year student click on MBA-I

If you are MBA-II year student click on MBA-II

Click AY-2017-18

Click next, attempt the quiz and finish the test.