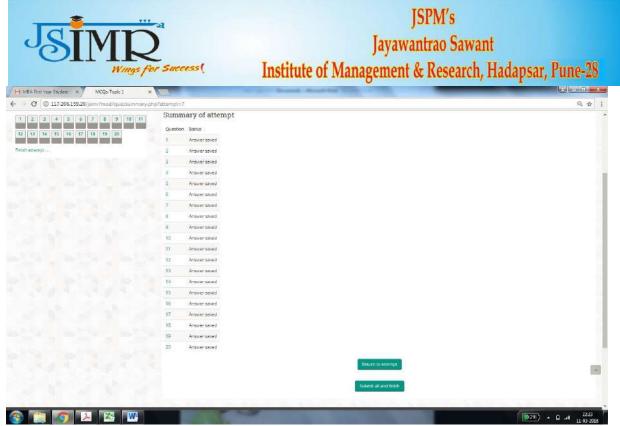

aracter.

This step is compulsory.

For e.g. If your name is Deepak then your password should be Deepak@123.

\*\*\*\*REMEMBER YOUR PASSWAORD\*\*\*\* MBA First Year Student × \* - T X O 117,206,159,20/ JSPM's Jayawantrao Sawant Institute of Management & Research, Hadapsar Hide blocks \* Standard view 😂 > Dashboard > Preferences > User account > Change password A Navigation Password has been changed Dashboard > Site pages ) DS I HRM » MIS F FM ▶ MW-201 ▶ NOTICES 2017-18 JSPM-e-निर्मिती INFO LINKS JSPM & TSSM Group of Institutes, Pune 🙉 🚞 👩 🟃 👺 ₩

Click on Continue.



This is home page.

Course categories screen will appear.

If you are MBA-I Year student click on MBA-I

If you are MBA-II year student click on MBA-II



Click AY-2017-18



Click next, attempt the quiz and finish the test.



Click on "Submit all and finish"



### JSPM's

### Jayawantrao Sawant Institute of Management & Research Handewai, Hadapsar, Pune-28

### **MOODLE USER MANUAL FOR FACULTY**

Prepared By Dr. Prajakta Warale

Click on the link: <a href="http://117.206.159.20/jsimr/">http://117.206.159.20/jsimr/</a>



Enter User name and password.

Click login



- Put Your current password
- Set a new password ,A password should be a combination of CAPLITAL LETTER, small letter, number and special character.
- This step is compulsory.
- For e.g. If your name is Umesh then your password should be Umesh@123.





## JSPM's Jayawantrao Sawant Institute of Management & Research, Hadapsar, Pune-28

Click on Continue. This is home page.



Course categories screen will appear.

Select Course category for e.g.