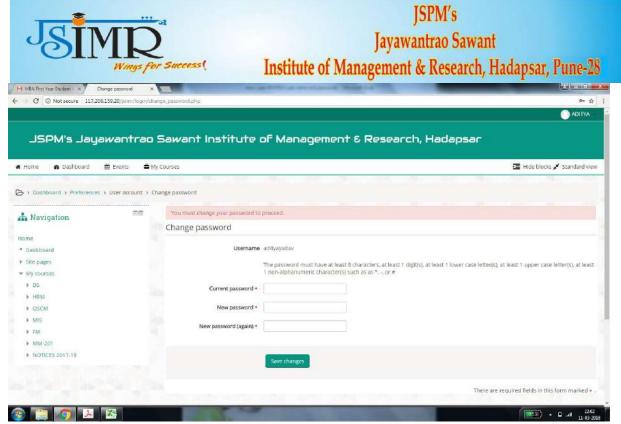

### **MOODLE USER MANUAL FOR STUDENT**

Prepared By Dr. Prajakta Warale

Click on the link: <a href="http://117.206.159.20/jsimr/">http://117.206.159.20/jsimr/</a>

Click login

Put Your current password

Set a new password ,A password should be a combination of CAPLITAL LETTER, small letter, number and special character.

This step is compulsory.

For e.g. If your name is Deepak then your password should be Deepak@123.

\*\*\*\*REMEMBER YOUR PASSWAORD\*\*\*\* MBA First Year Student × \* - T X O 117,206,159,20/ JSPM's Jayawantrao Sawant Institute of Management & Research, Hadapsar Hide blocks \* Standard view 😂 > Dashboard > Preferences > User account > Change password A Navigation Password has been changed Dashboard > Site pages ) DS I HRM » MIS F FM ▶ MW-201 ▶ NOTICES 2017-18 JSPM-e-निर्मिती INFO LINKS JSPM & TSSM Group of Institutes, Pune 🙉 🚞 👩 🟃 👺 ₩